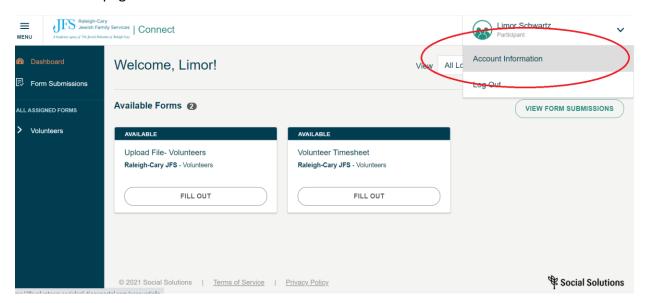

#### **Updating your Volunteer Information**

In order to update your personal information, availability, interest, etc. you will need to get to your "Account Information" page.

Once at the Account Information page, scroll to the bottom and click on the "update" button to be able to edit the information. Once you are done editing, remember to click "save" (also at the bottom).