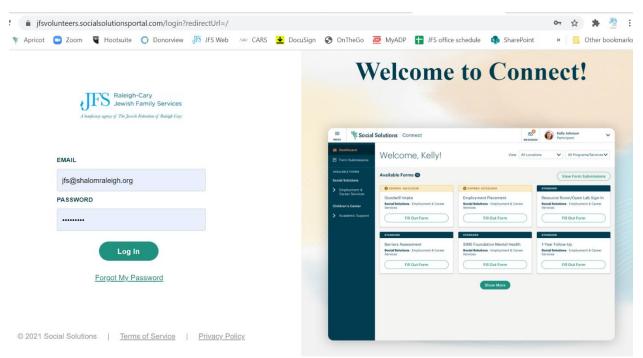

#### Logging in to Connect

After creating a password to login, bookmark the login page on your browser or phonehttps://jfsvolunteers.socialsolutionsportal.com/

## Using the Dashboard

After logging in, you will get to your dashboard. From here you can submit a new volunteer timesheet, upload any files that are pertinent to your volunteer experience and update your personal information and availability.