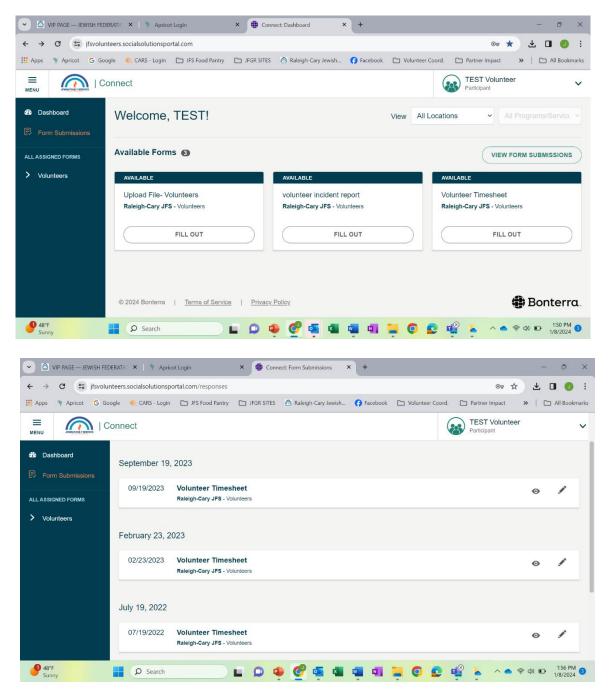

# Unsure if you've already submitted a timesheet?

Click on the "View Form Submission" button. You will then see and have access to edit all entered timesheets.

**To View:** Click on the eye icon to the right of each entry.

**To Edit:** Click on the Pencil Icon to the right of each entry. Remember to click 'save' after you have made any updates.